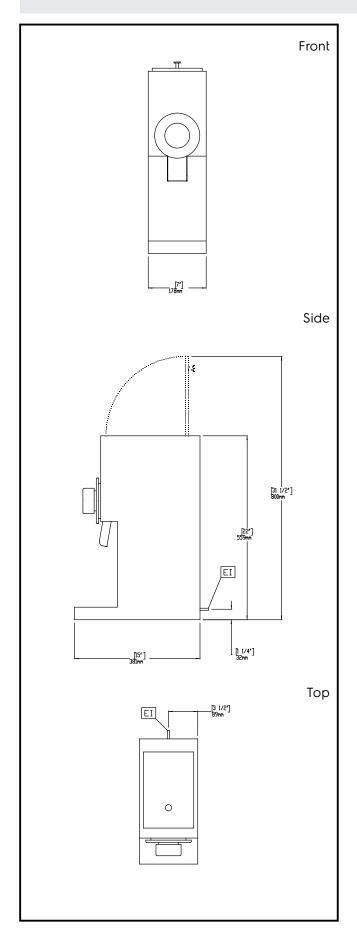

## **Key Information:**

External dimensions,

Width:

178 mm

External dimensions, Depth:

381 mm

External dimensions,

Height: 559 mm Net weight: 18 kg Shipping weight: 24 kg Shipping height: 700 mm Shipping width: 320 mm Shipping depth: 470 mm Shipping volume: 0.11 m<sup>3</sup>